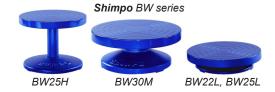

#### **Shimpo**

| BW18L7"w x 2 <sup>1</sup> / <sub>4</sub> "h | \$88.00  |
|---------------------------------------------|----------|
| BW22L8½"w x 2⅓8"h                           | \$106.00 |
| BW25L9½2"w x 2½"h                           | \$144.00 |
| BW25H9½2"w x 7½"h                           | \$161.00 |
| BW30M11½"w x 4¾"h                           | \$189.00 |