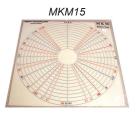

### **DECO DISKS**

Deco-Disks are a great complement and a useful accessory for your banding wheel! The Disk accommodates any round piece up to 15" in diameter, and the "rays" are your guide for even spacing of 3 to 10 axes of decorative or glaze work around the piece.

| MKM044" wide (set of 2)  | \$19.95 |
|--------------------------|---------|
| MKM1515" wide (set of 2) | \$34.95 |

NL275