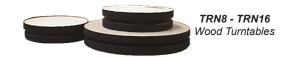

#### **Wooden Turntables**

| TRN88"w    | \$33.00 |
|------------|---------|
| TRN1010"w  | \$34.00 |
| TRN1212"w  | \$42.00 |
| TRN16 16"w | \$50.00 |