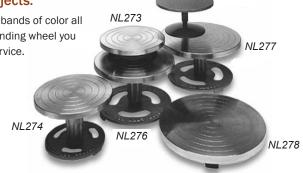

## BANDING WHEELS ... help at every stage of your projects.

See your piece from every angle, or give it a spin to add smooth, even, consistent bands of color all the way around your piece. Like brushes, we recommend that you get the best banding wheel you can afford as an investment in your art. A good one will give you many years of service.

#### Laguna

| NL2738½"w x 2" high(steel)     | \$119.95 |
|--------------------------------|----------|
| NL2748½"w x 6¼" high(steel)    | \$151.95 |
| NL2758½"w x 5" high(cast iron) | \$99.95  |
| NL27610½"w x 6½" high(steel)   | \$170.95 |
| NL27712"w x 61/4" high(steel)  | \$196.95 |
| NL27812"w x 2" high(steel)     | \$176.95 |